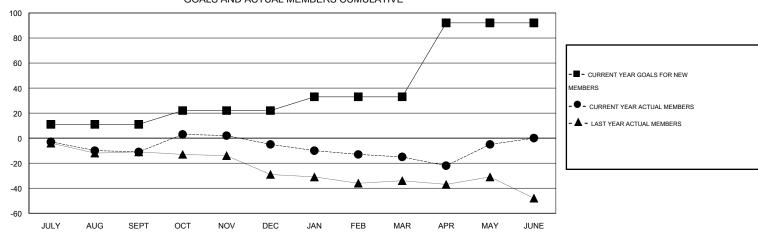

## **LOCATION PENNSYLVANIA**

GMT CA 1

|               |                  | Clubs               |                            |                             |                       |                    | Members                    |                              |                             |  |
|---------------|------------------|---------------------|----------------------------|-----------------------------|-----------------------|--------------------|----------------------------|------------------------------|-----------------------------|--|
|               | RESU             | LTS FOR 2013-2014   |                            |                             | RESULTS FOR 2013-2014 |                    |                            |                              |                             |  |
| QUARTER       | NEW CLUB<br>GOAL | ACTUAL NEW<br>CLUBS | ACTUAL<br>DROPPED<br>CLUBS | ACTUAL NET<br>GAIN/<br>LOSS | QUARTER               | NEW MEMBER<br>GOAL | ACTUAL TOTAL MEMBERS ADDED | ACTUAL<br>DROPPED<br>MEMBERS | ACTUAL NET<br>GAIN/<br>LOSS |  |
| JULY/AUG/SEPT | 0                | 0                   | 0                          | 0                           | JULY/AUG/SEPT         | 11                 | 13                         | 24                           | -11                         |  |
| OCT/NOV/DEC   | 0                | 0                   | 0                          | 0                           | OCT/NOV/DEC           | 11                 | 33                         | 27                           | 6                           |  |
| JAN/FEB/MAR   | 0                | 0                   | 1                          | -1                          | JAN/FEB/MAR           | 11                 | 26                         | 36                           | -10                         |  |
| APR/MAY/JUNE  | 1                | 1                   | 0                          | 1                           | APR/MAY/JUNE          | 59                 | 24                         | 14                           | 10                          |  |

## GOALS AND ACTUAL MEMBERS CUMULATIVE

| DROPPED CLUBS: 1  DROPPED MEMBERS |                | 25 CLUBS OF 50 ADDED 1 OR MORE NEW MEMBERS | GENDER DISTRIBU  MALE  FEMALE         | TION<br>1,291 (82.60%)<br>272 (17.40%) |            |
|-----------------------------------|----------------|--------------------------------------------|---------------------------------------|----------------------------------------|------------|
| DECEASED CLUB CANCELLED OTHER     | 26<br>12<br>63 | CLICK HERE FOR HEALTH ASSESSMENT DATA      | FAMILY UNIT MEMBERS HEAD OF HOUSEHOLD |                                        | 240<br>118 |
| TOTAL                             | 101            |                                            | NON-HEAD OF HOUSEHOLD                 |                                        |            |